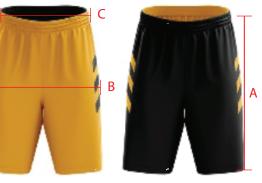

## Size Chart:

|   | MEN SIZES (cm)     | 2XS  | XS   | S    | М    | L    | XL   | 2XL  | 3XL  |
|---|--------------------|------|------|------|------|------|------|------|------|
| А | Outside Leg Length | 47   | 48   | 49   | 51   | 52   | 53   | 54   | 55   |
| В | Half Hip Width     | 54   | 57   | 60   | 63   | 66   | 69   | 72   | 75   |
| С | Half Waist Width   | 29.5 | 32.5 | 35.5 | 38.5 | 41.5 | 44.5 | 47.5 | 50.5 |
|   | KIDS SIZES (cm)    | 4    | 6    | 8    | 19   | 12   | 14   |      |      |
| А | Outside Leg Length | 38.5 | 42.5 | 45.5 | 46.5 | 47.5 | 48   |      |      |
| В | Half Hip Width     | 47   | 49   | 51   | 53   | 55   | 57   |      |      |
| С | Half Waist Width   | 23.5 | 25.5 | 27.5 | 29.5 | 31   | 32.5 |      |      |
|   |                    |      |      |      |      |      |      |      |      |